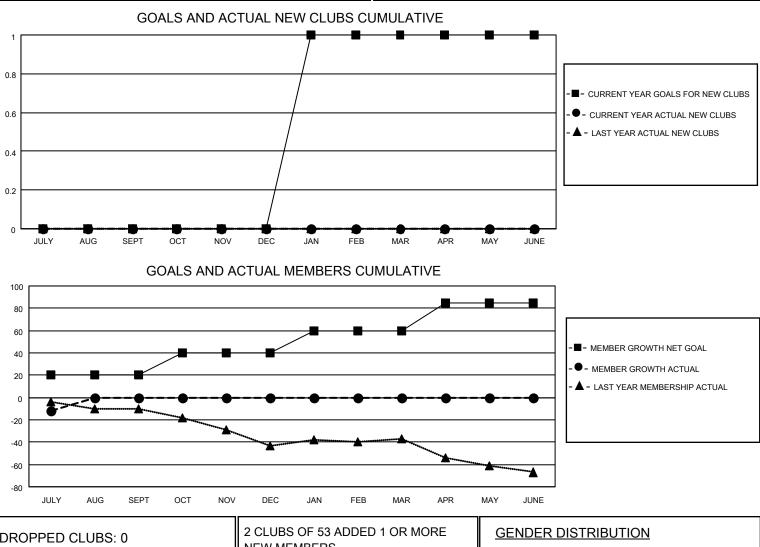

## LOCATION OHIO

District 13 OH7

Results as of: 7/31/2020

| Clubs         |               |             |               | Members       |                        |                         |                                                    |  |
|---------------|---------------|-------------|---------------|---------------|------------------------|-------------------------|----------------------------------------------------|--|
|               | RESULTS FOR   | R 2020-2021 |               |               | RESULTS FOR 2020-2021  |                         |                                                    |  |
| QUARTER       | NEW CLUB GOAL | NEW CLUBS   | DROPPED CLUBS | QUARTER MEM   | BER GROWTH NET<br>GOAL | MEMBER GROWTH<br>ACTUAL | DROPPED<br>MEMBERS ACTUAL<br>(including transfers) |  |
| JULY/AUG/SEPT | 0             | 0           | 0             | JULY/AUG/SEPT | 20                     | 4                       | 15                                                 |  |
| OCT/NOV/DEC   | 0             | 0           | 0             | OCT/NOV/DEC   | 20                     | 0                       | 0                                                  |  |
| JAN/FEB/MAR   | 1             | 0           | 0             | JAN/FEB/MAR   | 20                     | 0                       | 0                                                  |  |
| APR/MAY/JUNE  | 0             | 0           | 0             | APR/MAY/JUNE  | 25                     | 0                       | 0                                                  |  |